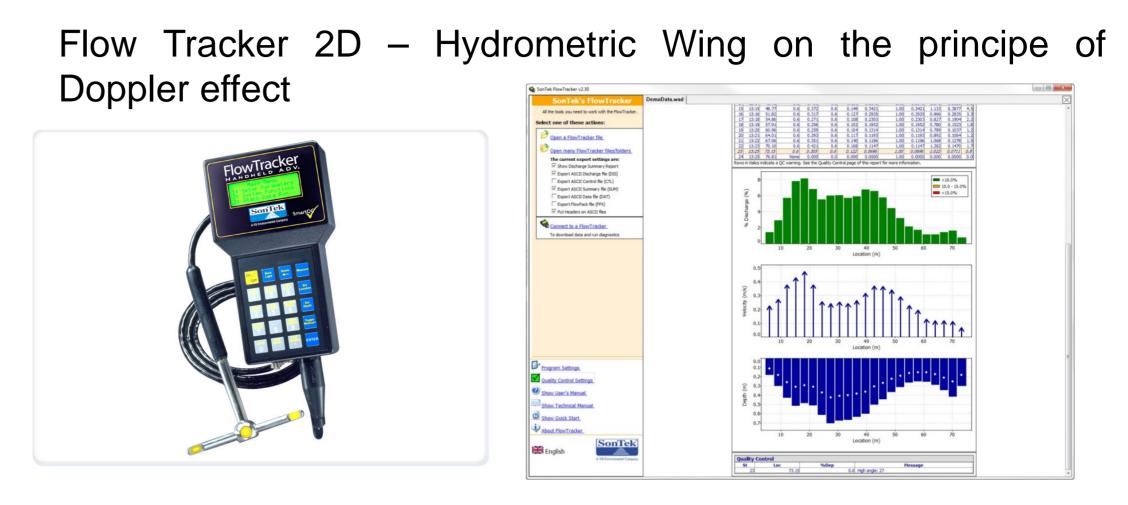

### Hydrometric Wing Valeport 801C

Strenghtening capatities of excellence departments of the research and development in Bratislava region, by means of innovation in the sphere of research and landscape protection and biodiversity.