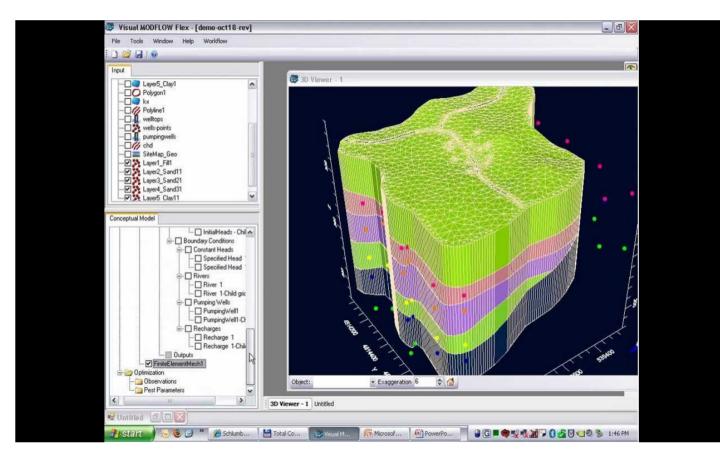

tain data about abiotic components of the country for landscape protection and biodiversity and to implement them in all the other activities. The result is a unique system of information about of live and inanimate components of the country. System has application in a wide range of disciplines and in various government departments and in the economic sector, too.

The activity safeguards monitoring the hydrological regime in Slovakia and its impact on the landscape and biodiversity. The emphasis is focused on the interconnection methods of operation and their results with project partners. Using newly acquired equipment and computers are obtained, analyzed and interpret data about of live and inanimate components of the country.

## Instrumentation

#### Visual MODFLOW Premium Software



Vector map SVM 50



#### Limnigrap





Portable spectrophotometer VIS DR 2800

#### Nikon and Panasonic camera





#### **GPS** Mobile Mapper

Database Server

### and Personal





This publication is the result of the project implementation ITMS 26240120014 Centre of excellence for protection and use of landscape and biodiversity supported by the Research & Development Operational Programme funded by the ERDF.