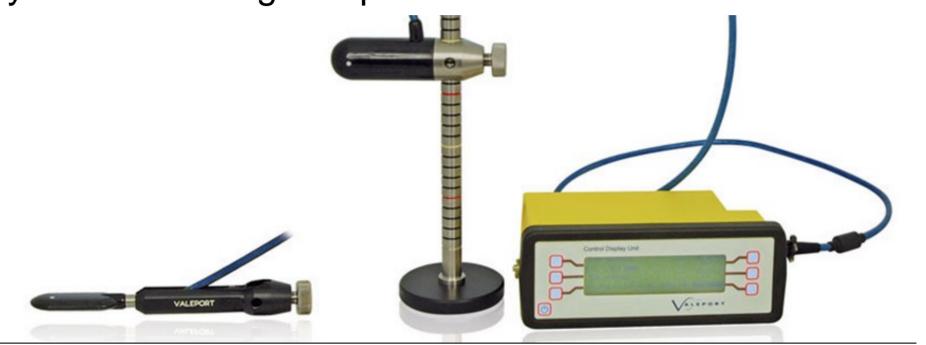

### Hydrometric Wing Valeport 801C

Strenghtening capatities of excellence departments of the research and development in Bratislava region, by means of innovation in the sphere of research and landscape protection and biodiversity.