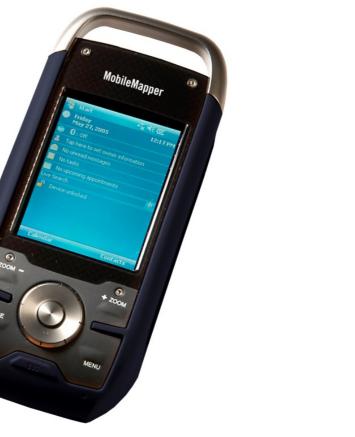

tion about of live and inanimate components of the country. System has application in a wide range of disciplines and in various government departments and in the economic sector, too.

The activity safeguards monitoring the hydrological regime in Slovakia and its impact on the landscape and biodiversity. The emphasis is focused on the interconnection methods of operation and their results with project partners. Using newly acquired equipment and computers are obtained, analyzed and interpret data about of live and inanimate components of the country.

## Instrumentation

#### Visual MODFLOW Premium Software



Vector map SVM 50



#### Limnigrap





Portable spectrophotometer VIS DR 2800

#### Nikon and Panasonic camera





#### **GPS** Mobile Mapper

Database Server

### and Personal





This publication is the result of the project implementation ITMS 26240120014 Centre of excellence for protection and use of landscape and biodiversity supported by the Research & Development Operational Programme funded by the ERDF.