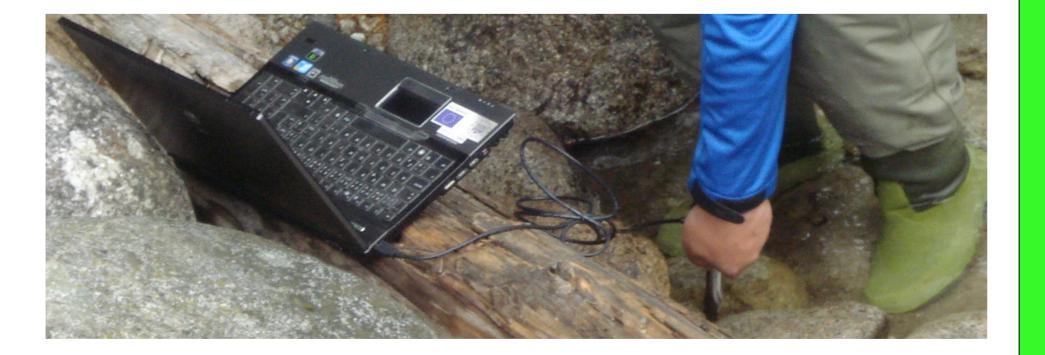

The activity safeguards monitoring the hydrological regime in Slovakia and its impact on the landscape and biodiversity. The emphasis is focused on the interconnection methods of operation and their results with project partners. Using newly acquired equipment and computers are obtained, analyzed and interpret data about of live and inanimate components of the country.

## Instrumentation