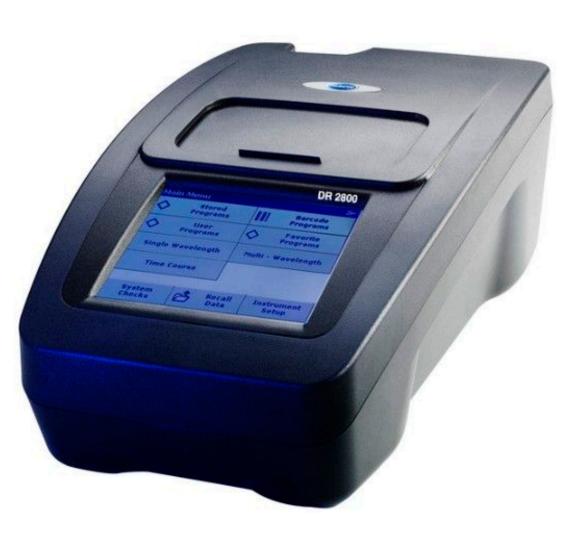

country for landscape protection and biodiversity and to implement them in all the other activities. The result is a unique system of information about of live and inanimate components of the country. System has application in a wide range of disciplines and in various government departments and in the economic sector, too.

The activity safeguards monitoring the hydrological regime in Slovakia and its impact on the landscape and biodiversity. The emphasis is focused on the interconnection methods of operation and their results with project partners. Using newly acquired equipment and computers are obtained, analyzed and interpret data about of live and inanimate components of the country.

## Instrumentation

#### Visual MODFLOW Premium Software



Vector map SVM 50



#### Limnigrap





Portable spectrophotometer VIS DR 2800

#### Nikon and Panasonic camera





#### **GPS** Mobile Mapper

Database Server

### and Personal





This publication is the result of the project implementation ITMS 26240120014 Centre of excellence for protection and use of landscape and biodiversity supported by the Research & Development Operational Programme funded by the ERDF.