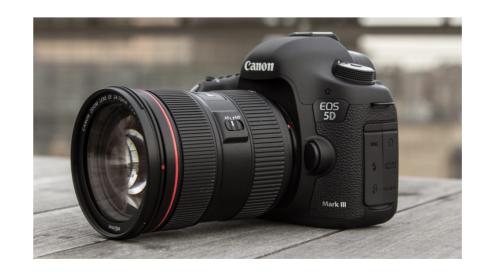

all the other activities. The result is a unique system of information about of live and inanimate components of the country. System has application in a wide range of disciplines and in various government departments and in the economic sector, too.

The activity safeguards monitoring the hydrological regime in Slovakia and its impact on the landscape and biodiversity. The emphasis is focused on the interconnection methods of operation and their results with project partners. Using newly acquired equipment and computers are obtained, analyzed and interpret data about of live and inanimate components of the country.

## Instrumentation

#### Visual MODFLOW Premium Software



Vector map SVM 50



#### Limnigrap





Portable spectrophotometer VIS DR 2800

#### Nikon and Panasonic camera





#### **GPS** Mobile Mapper

Database Server

### and Personal





This publication is the result of the project implementation ITMS 26240120014 Centre of excellence for protection and use of landscape and biodiversity supported by the Research & Development Operational Programme funded by the ERDF.